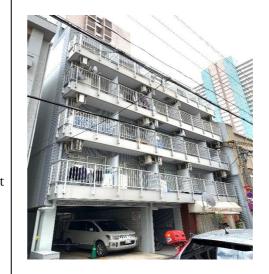

## Osakatenmangu st,7minutes

Minamimorimati st, 10 minutes

| Monthly Costs   | ¥59,000-               |
|-----------------|------------------------|
| Size            | $1K(21.0 \text{ m}^2)$ |
| Deposit         | ¥0-                    |
| Key Money       | ¥118,000-              |
| Floor           | 9                      |
| Management Fee  | ¥7,000-                |
| Nearest station | JR Tozai line          |
|                 | Osakatenmangu. st      |
| Year built      | 2007                   |

 $\stackrel{\wedge}{\boxtimes}$ 

No,03202019026

No,03202019027

| Monthly Costs                 | ¥58,050-                   |
|-------------------------------|----------------------------|
| Size                          | $1K(20.13 \text{ m}^2)$    |
| Deposit                       | ¥ 0 —                      |
| Key money                     | ¥ 100,000 —                |
| Management fee                | ¥8,950-                    |
| Floor                         | 12                         |
| Nearest station               | Subway                     |
|                               | Tanimati line              |
|                               | Tenmabashi <sub>o</sub> st |
| Year built                    | 2005                       |
| $\stackrel{\wedge}{\leadsto}$ |                            |