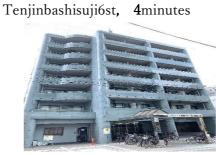

<sup>☆</sup>More detail, Please ask us as conditions change according to apartment (fire insurance, guarantee, key change, cleaning etc.)

Tenjinbashisuji6 st, 6minutes

| Monthly Costs   | ¥50,000-                |
|-----------------|-------------------------|
| Size            | $1K(23.92 \text{ m}^2)$ |
| Deposit         | ¥0-                     |
| Key money       | ¥150,000-               |
| Floor           | 10                      |
| Management fee  | ¥ 10,000-               |
| Nearest station | Subway                  |
|                 | Tenjinbashi6,st         |
| Year built      | 2003                    |